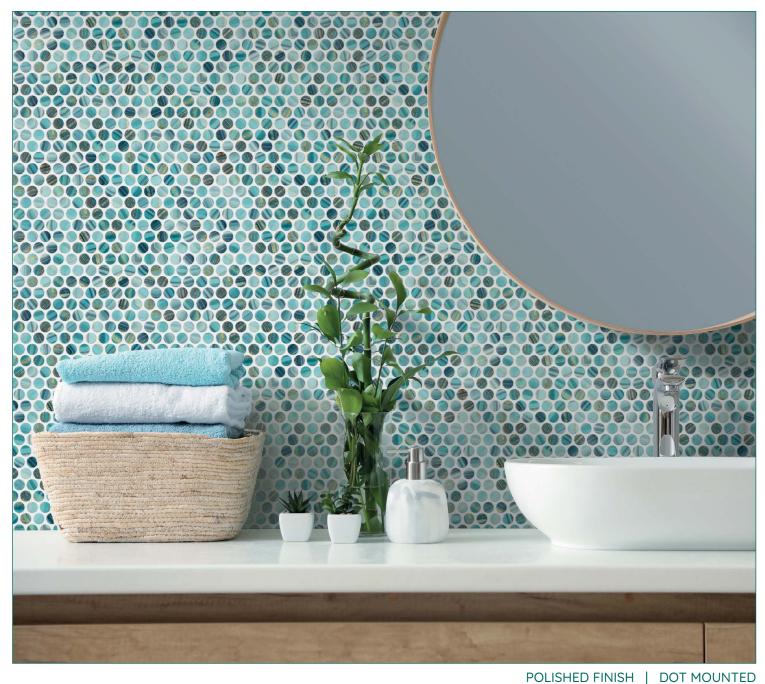

### Miami AZURE

FOLISTIED TIMISTI | DOT MOONT

**2" HEXAGON** 11.25" X 11.18" / .87 SQ.FT.

GLBMIAZHEX2

**2" SQUARE** 12.24" X 12.24" / 1.05 SQ.FT

GLBMIAZ22

**PENNY** 11.29" X 11.18" / .88 SQ.FT.

GLBMIAZPENNY