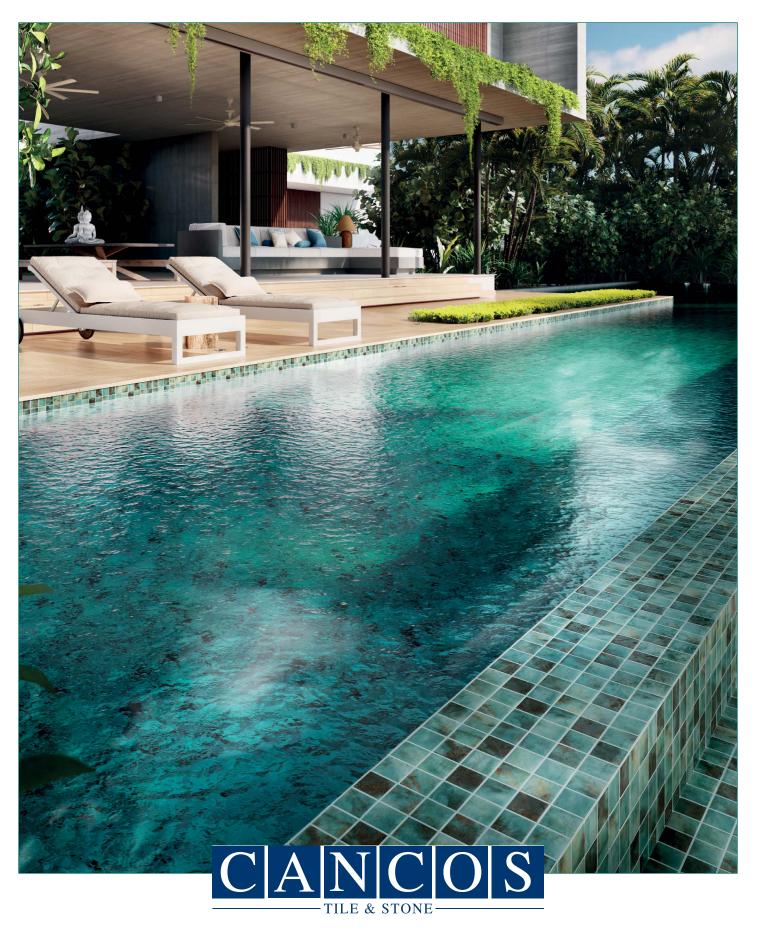

### Miami JADE

POLISHED FINISH | DOT MOUNTED

### **2" HEXAGON** 11.25" X 11.18" / .87 SQ.FT.

GLBMIJAHEX2

#### **2" SQUARE** 12.24" X 12.24" / 1.05 SQ.FT

GLBMIJA22

**PENNY** 11.29" X 11.18" / .88 SQ.FT.

GLBMIJAPENNY