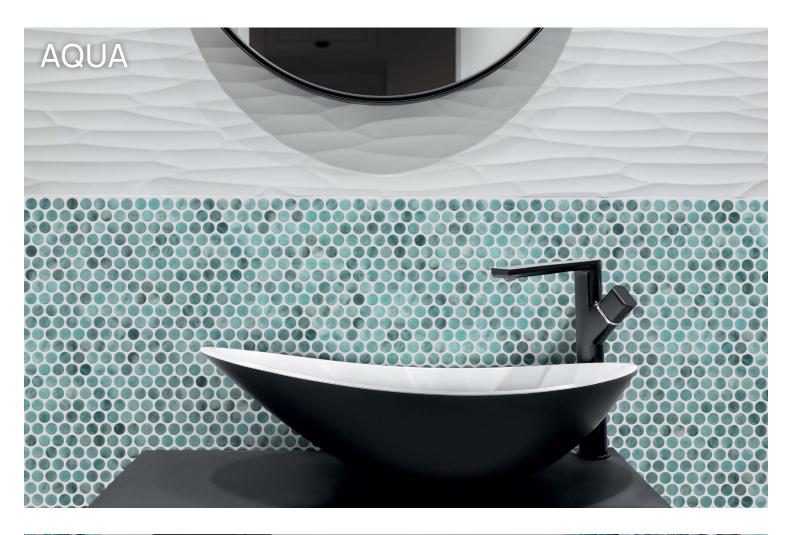

## Miami AQUA

POLISHED FINISH | DOT MOUNTED

#### **2" HEXAGON** 11.25" X 11.18" / .87 SQ.FT.

GLBMIAQHEX2

**2" SQUARE** 12.24" X 12.24" / 1.05 SQ.FT

GLBMIAQ22

PENNY

11.29" X 11.18" / .88 SQ.FT.

GLBMIAQPENNY