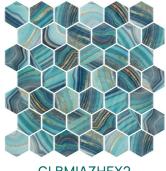

### Miami AZURE

FOLISTIED TIMISTI | DOT MOONT

**2" HEXAGON** 11.25" X 11.18" / .87 SQ.FT.

GLBMIAZHEX2

**2" SQUARE** 12.24" X 12.24" / 1.05 SQ.FT

GLBMIAZ22

**PENNY** 11.29" X 11.18" / .88 SQ.FT.

GLBMIAZPENNY