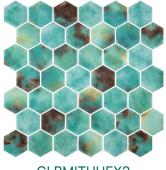

### Miami TURQUOISE

POLISHED FINISH | DOT MOUNTED

**2" HEXAGON** 11.25" X 11.18" / .87 SQ.FT.

GLBMITUHEX2

### **2" SQUARE** 12.24" X 12.24" / 1.05 SQ.FT

GLBMITU22

**PENNY** 11.29" X 11.18" / .88 SQ.FT.

GLBMITUPENNY