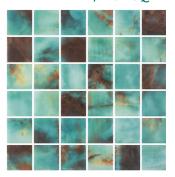

### Miami TURQUOISE

POLISHED FINISH | DOT MOUNTED

**2" HEXAGON** 11.25" X 11.18" / .87 SQ.FT.

GLBMITUHEX2

### **2" SQUARE** 12.24" X 12.24" / 1.05 SQ.FT

GLBMITU22

**PENNY** 11.29" X 11.18" / .88 SQ.FT.

GLBMITUPENNY