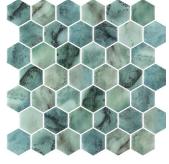

### Miami JADE

POLISHED FINISH | DOT MOUNTED

### **2" HEXAGON** 11.25" X 11.18" / .87 SQ.FT.

GLBMIJAHEX2