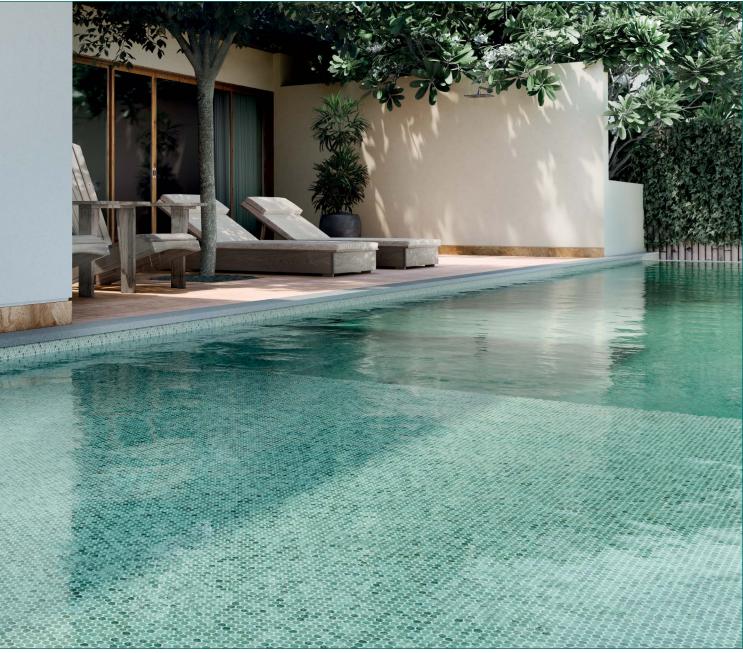

## Miami AQUA

POLISHED FINISH | DOT MOUNTED

#### **2" HEXAGON** 11.25" X 11.18" / .87 SQ.FT.

GLBMIAQHEX2

**2" SQUARE** 12.24" X 12.24" / 1.05 SQ.FT

GLBMIAQ22

PENNY

11.29" X 11.18" / .88 SQ.FT.

GLBMIAQPENNY

#### **APPLICATIONS + INSTALLATION**

|                                                                   | INDOOR | MORTAR/GROUT | OUTDOOR | MORTAR/GROUT    |
|-------------------------------------------------------------------|--------|--------------|---------|-----------------|
| Walls/Backsplashes                                                | RC     | СВ           | RC      | EB              |
| Wet Areas/Shower Walls                                            | RC     | СВ           | RC      | EB              |
| Shower Pans                                                       | RC     | CB/EB        | RC      | EB              |
| Pools                                                             | RC     | EB           | RC      | EB              |
| Floors                                                            | R      | СВ           | R       | EB              |
| R: residential, low traffic floors C: commercial CB: cement based |        |              |         | EB: epoxy based |