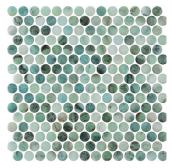

## Miami AQUA

POLISHED FINISH | DOT MOUNTED

#### **2" HEXAGON** 11.25" X 11.18" / .87 SQ.FT.

GLBMIAQHEX2

**2" SQUARE** 12.24" X 12.24" / 1.05 SQ.FT

GLBMIAQ22

PENNY

11.29" X 11.18" / .88 SQ.FT.

GLBMIAQPENNY