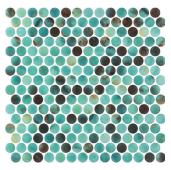

## Miami AQUA

POLISHED FINISH | DOT MOUNTED

#### **2" HEXAGON** 11.25" X 11.18" / .87 SQ.FT.

GLBMIAQHEX2

**2" SQUARE** 12.24" X 12.24" / 1.05 SQ.FT

GLBMIAQ22

PENNY

11.29" X 11.18" / .88 SQ.FT.

GLBMIAQPENNY