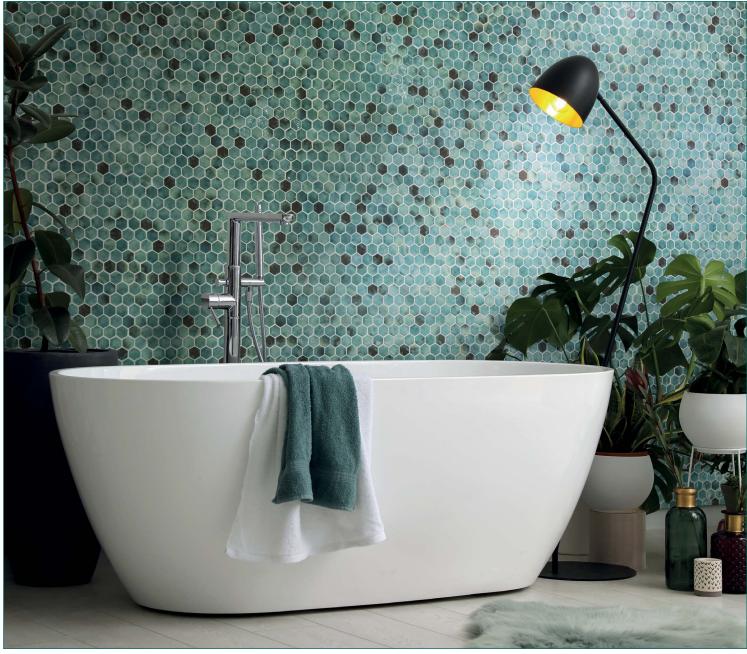

## Miami AQUA

POLISHED FINISH | DOT MOUNTED

#### **2" HEXAGON** 11.25" X 11.18" / .87 SQ.FT.

GLBMIAQHEX2

**2" SQUARE** 12.24" X 12.24" / 1.05 SQ.FT

GLBMIAQ22

PENNY

11.29" X 11.18" / .88 SQ.FT.

GLBMIAQPENNY

### Miami AZURE

FOLISTIED TIMISTI | DOT MOONT

**2" HEXAGON** 11.25" X 11.18" / .87 SQ.FT.

GLBMIAZHEX2

**2" SQUARE** 12.24" X 12.24" / 1.05 SQ.FT

GLBMIAZ22

**PENNY** 11.29" X 11.18" / .88 SQ.FT.

GLBMIAZPENNY

### Miami JADE

POLISHED FINISH | DOT MOUNTED

### Miami TURQUOISE

POLISHED FINISH | DOT MOUNTED

**2" HEXAGON** 11.25" X 11.18" / .87 SQ.FT.

GLBMITUHEX2