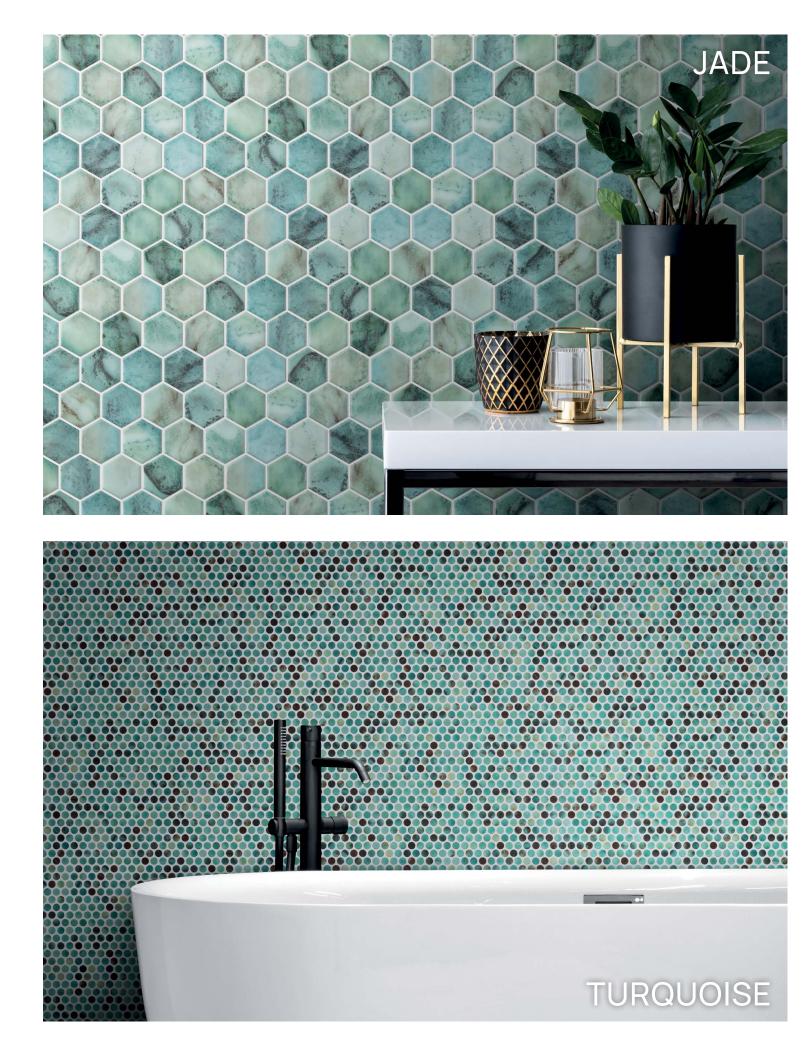

### Miami JADE

POLISHED FINISH | DOT MOUNTED

### **2" HEXAGON** 11.25" X 11.18" / .87 SQ.FT.

GLBMIJAHEX2

### Miami TURQUOISE

POLISHED FINISH | DOT MOUNTED

**2" HEXAGON** 11.25" X 11.18" / .87 SQ.FT.

GLBMITUHEX2

### **2" SQUARE** 12.24" X 12.24" / 1.05 SQ.FT

GLBMITU22

**PENNY** 11.29" X 11.18" / .88 SQ.FT.

GLBMITUPENNY