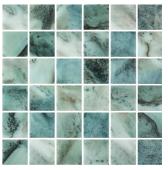

### Miami TURQUOISE

POLISHED FINISH | DOT MOUNTED

**2" HEXAGON** 11.25" X 11.18" / .87 SQ.FT.

GLBMITUHEX2

### **2" SQUARE** 12.24" X 12.24" / 1.05 SQ.FT

GLBMITU22

**PENNY** 11.29" X 11.18" / .88 SQ.FT.

GLBMITUPENNY