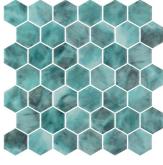

### Miami JADE

POLISHED FINISH | DOT MOUNTED

### **2" HEXAGON** 11.25" X 11.18" / .87 SQ.FT.

GLBMIJAHEX2