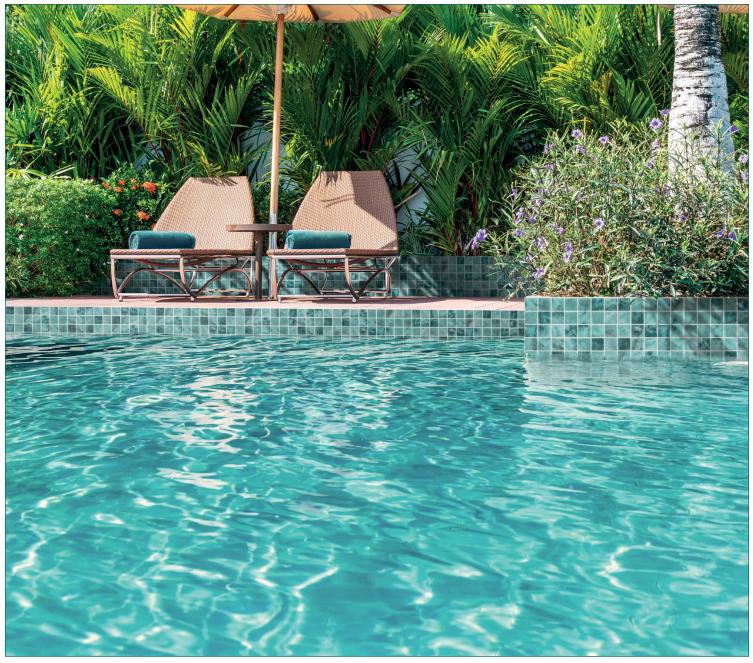

### Miami JADE

POLISHED FINISH | DOT MOUNTED

### **2" HEXAGON** 11.25" X 11.18" / .87 SQ.FT.

GLBMIJAHEX2

#### **2" SQUARE** 12.24" X 12.24" / 1.05 SQ.FT

GLBMIJA22

**PENNY** 11.29" X 11.18" / .88 SQ.FT.

GLBMIJAPENNY