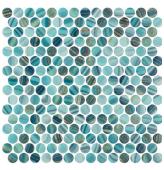

## Miami AQUA

POLISHED FINISH | DOT MOUNTED

#### **2" HEXAGON** 11.25" X 11.18" / .87 SQ.FT.

GLBMIAQHEX2

**2" SQUARE** 12.24" X 12.24" / 1.05 SQ.FT

GLBMIAQ22

PENNY

11.29" X 11.18" / .88 SQ.FT.

GLBMIAQPENNY