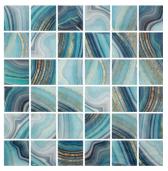

### Miami AZURE

FOLISTIED TIMISTI | DOT MOONT

**2" HEXAGON** 11.25" X 11.18" / .87 SQ.FT.

GLBMIAZHEX2

**2" SQUARE** 12.24" X 12.24" / 1.05 SQ.FT

GLBMIAZ22

**PENNY** 11.29" X 11.18" / .88 SQ.FT.

GLBMIAZPENNY