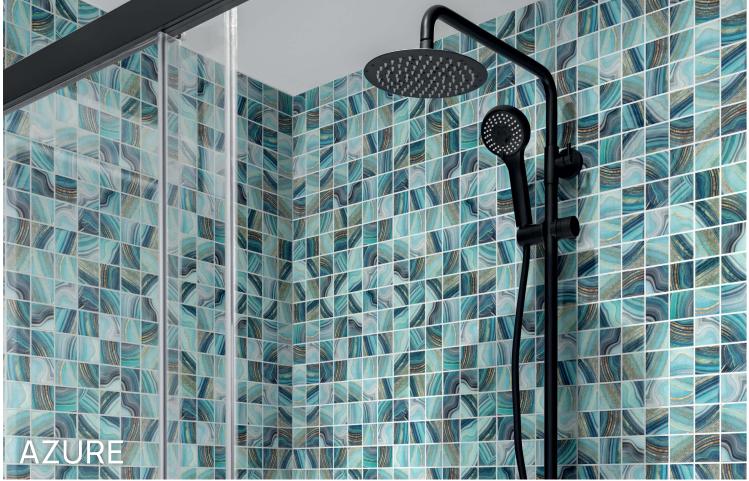

### Miami AZURE

FOLISTIED TIMISTI | DOT MOONT

**2" HEXAGON** 11.25" X 11.18" / .87 SQ.FT.

GLBMIAZHEX2

**2" SQUARE** 12.24" X 12.24" / 1.05 SQ.FT

GLBMIAZ22

**PENNY** 11.29" X 11.18" / .88 SQ.FT.

GLBMIAZPENNY