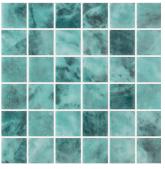

### Miami JADE

POLISHED FINISH | DOT MOUNTED

#### **2" SQUARE** 12.24" X 12.24" / 1.05 SQ.FT

GLBMIJA22

**PENNY** 11.29" X 11.18" / .88 SQ.FT.

GLBMIJAPENNY