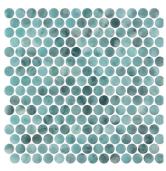

### Miami AZURE

FOLISTIED TIMISTI | DOT MOONT

**2" HEXAGON** 11.25" X 11.18" / .87 SQ.FT.

GLBMIAZHEX2

**2" SQUARE** 12.24" X 12.24" / 1.05 SQ.FT

GLBMIAZ22

**PENNY** 11.29" X 11.18" / .88 SQ.FT.

GLBMIAZPENNY